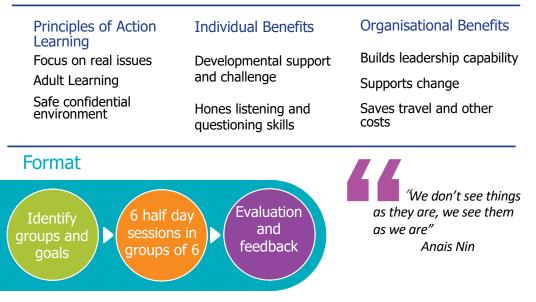

Action Learning Sets provide structured reflection time to groups of peers to wrestle with the real challenges they face. Working at depth, using open questions, critical analysis and feedback this process opens up new avenues of thinking and action.

Group based support for problem solving & lifelong learning